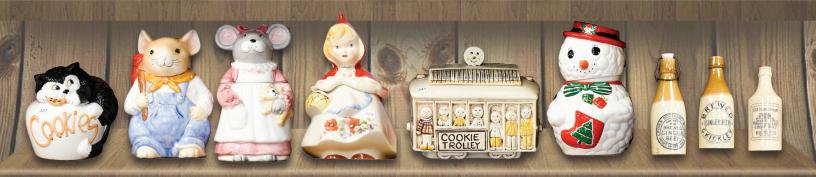

## A WELL KNOWN FAMILY FOR BUYING THE BEST!

Inc. Welding Flowered Crocks, Milk & Apothecary Bottles, Early Canning Jars, Coffee Grinders,
Ginger Beer Bottles, Early Coal Oil Lamps, Yellow Glass Water Pitchers, China inc. Royal Blue Nippon, Royal Albert Country
Rose, Royal Bayreuth, Royal Doulton Collection, Figurines, Cranberry Glass, Cruet Sets, Cookie Jars, Hanging Lamps,
China Cabinets, Display Cabinets, Cigar Store Indian, Household Contents....PLUS LOTS MORE!