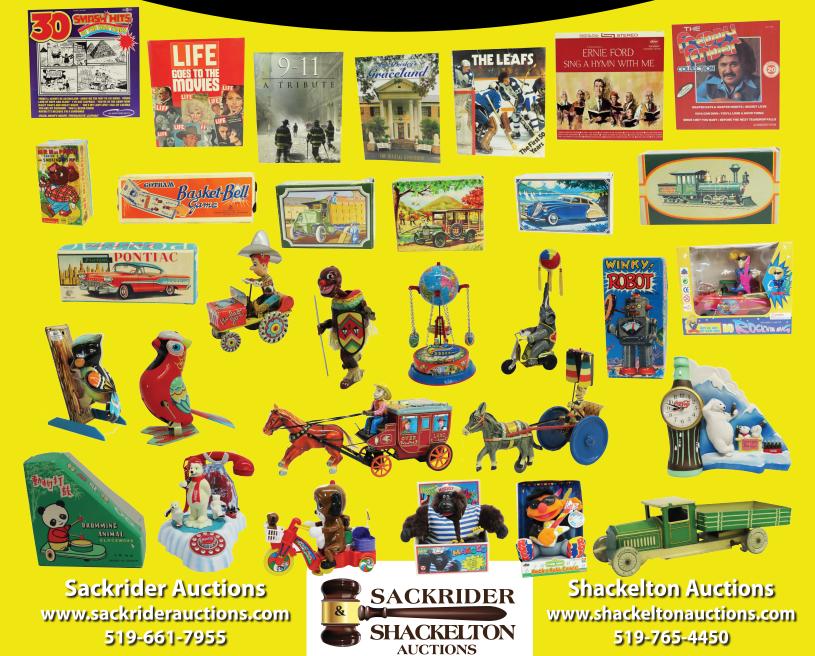

## TED & JACKIE JEFFERY TOY & COLLECTIBLE AUCTION

AUGUST 17<sup>TH</sup>, 2022 STARTS CLOSING AT 6:00pm

## SHACKELTON AUCTION CENTRE - 51570 LYONS LINE, SPRINGFIELD, ON. NOL 2JO

TIN TOYS, WIND-UP TOYS/ BOX'S; DIECAST CARS & TRUCKS; CDN TIRE DIECAST BANKS; MODELS OF YESTERDAY; DIECAST BANKS, REMOTE CONTROLLED CARS; 1992 BLUE JAY BASEBALL COLLECTIBLES; CARTOON CHARACTER STUFFED ANIMALS/ BOX'S, MUPPETS, AVON AUTOMOBILES/ BOX'S; VINTAGE RAMP WALKER CARTOON CHARACTER TOYS; NAPA DIECAST VEHICLE BANKS; POST CARDS, DISNEY COLLECTIBLES; COMIC BOOKS; ELVIS PRESLEY CHARACTER & CHRISTMAS ORNAMENTS; VINTAGE 78'S & 33 RECORDS/ SOME COVERS; OLD AUTO DIECAST BANKS; WOODEN MODEL CARS; ORANGE CRUSH BOTTLES; COCA-COLA COLLECTIBLES; COLLECTOR BOOKS INC. AUTOMOTIVE, ROYALS, HOCKEY & BASEBALL, VERY GOOD CONDITION/ DUST COVERS; GAS PUMP DECANTERS; DISPLAY CABINETS; PLUS LOTS MORE! OVER 630 LOTS!