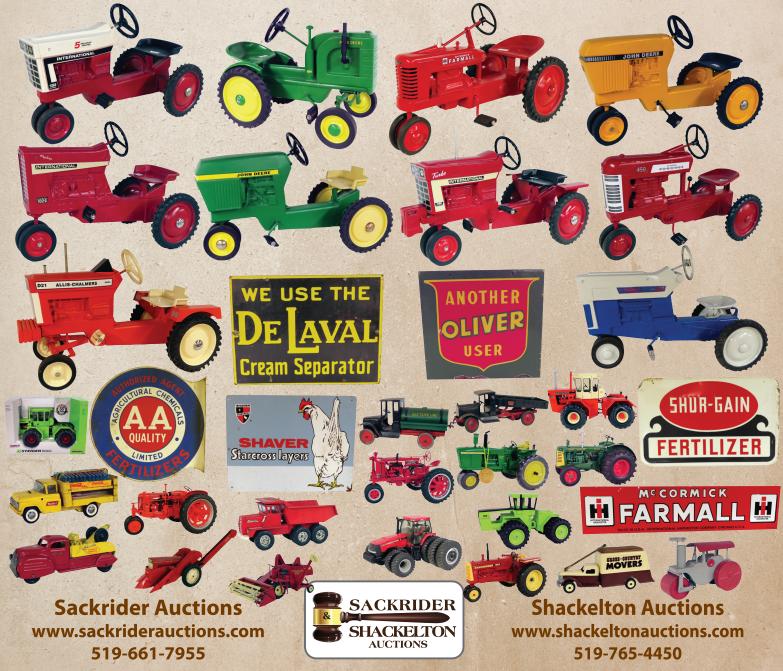

## PEDAL TRACTORS & CARS, DIE CAST FARM TOYS, SIGNS, EATON'S PRIVATE COLLECTOR ON-LINE ONLY AUCTION

## SHACKELTON AUCTION CENTRE- 51570 LYONS LINE, SPRINGFIELD, ON. NOL 2JO

Precision, Steiger, Franklin Mint, Tru Scale, Custom Made, Oliver Sliks, Ertl, Ride On's, Keystone, Lincoln, Buddy L, Tonka Trucks, Signs-Farm & Soda, Banners, Thermometers, Clocks, Oil & Gas, Vintage Jars -Beehive, Beaver, Kentucky Derby Julep Glasses, Vintage Telephone, 1920's Eaton Buttermilk Separator, 1940's Eaton's & Simpson Pottery Jugs, Calendars, Books & Manuals, Plus Lots More!!